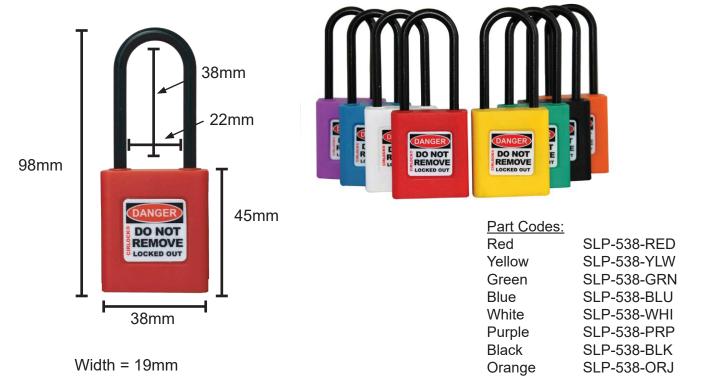

## **LOCKOUT PADLOCK - Non-conductive**

Part Code: SLP-538 Series

The Cirlock SLP-538 series padlock is a Safety Lockout Padlock available in 8 different colours. It has a non-conductive shackle.

| Body Material:         | Nylon (Xylex)                                                  |
|------------------------|----------------------------------------------------------------|
| Shackle Material:      | Nylon (Xenoy)                                                  |
| Shackle Size:          | 38mm high x 5mm diameter                                       |
| Available Keyed Alike? | Yes                                                            |
| Available Master Keyed | Yes                                                            |
| Extra keys availalbe?  | Yes (supplied with 1 as standard)                              |
| Colours:               | Red, Blue, White, Green, Yellow, Black, Purple, Yellow, Orange |
| Can it be registered?  | Yes                                                            |
| Other Information:     | Sold in packs of 1                                             |
| Key Retaining?         | Yes                                                            |